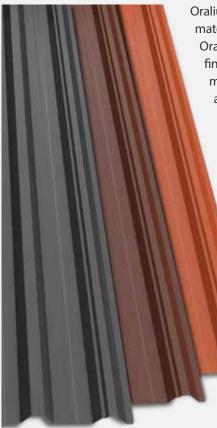

### Get it the way you wish

Customise extensively - Mix and match any profile with the colour and texture of your choice - get 80 different combinations.

- Tough and durable
- Original 3105 grade aluminium alloy
- Corrosion resistant
- Fire resistant

Brick Red

Mahogany Brown

Cool Grey

| Parameters      | Dimensions      |
|-----------------|-----------------|
| Trough Depth    | 32 mm           |
| Pitch           | 195 mm          |
| Supplied width  | 1060 mm         |
| Covered width   | 975 mm          |
| Length          | Up to 7.4 metre |
| Thickness range | 0.50 - 0.91 mm  |

### SOLID COLOURS (SDP)

Brick Red

Mahogany Brown

Cool Grey

| Parameters      | Dimensions                     |
|-----------------|--------------------------------|
| Trough Depth    | 38 mm                          |
| Pitch           | 125 mm                         |
| Supplied width  | 920 mm                         |
| Covered width   | 875 mm                         |
| Length          | Customised / as per requirment |
| Thickness range | 0.38 to 0.91 mm                |