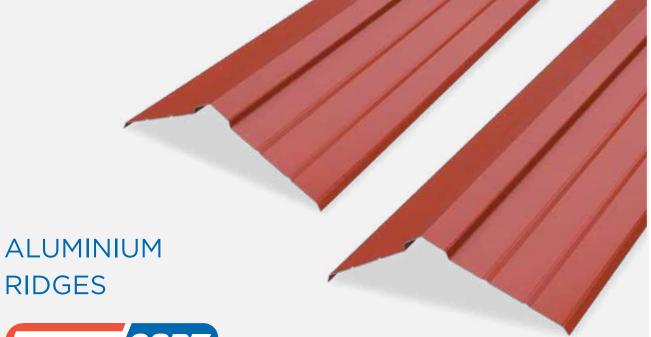

\*Bare Aluminium sheets & Color customization are available. A minimum quantity is required for non-regular colors.

Oralium Capz aluminium ridges are of the finest quality, providing all-weather protection and extra strength. They come in multiple widths so as to suit all requirements.