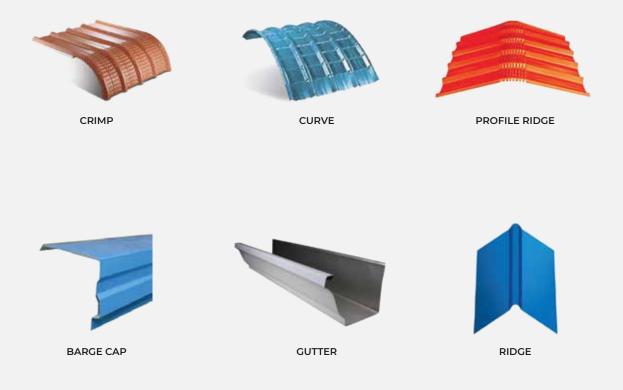

\*Bare Aluminium sheets & Color customization are available. A minimum quantity is required for non-regular colors.

Oralium Capz aluminium ridges are of the finest quality, providing all-weather protection and extra strength. They come in multiple widths so as to suit all requirements.