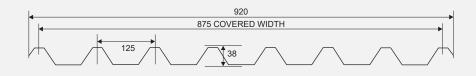

### SOLID COLOURS (SDP)

Brick Red

Mahogany Brown

Cool Grey

| Parameters      | Dimensions                     |
|-----------------|--------------------------------|
| Trough Depth    | 38 mm                          |
| Pitch           | 125 mm                         |
| Supplied width  | 920 mm                         |
| Covered width   | 875 mm                         |
| Length          | Customised / as per requirment |
| Thickness range | 0.38 to 0.91 mm                |