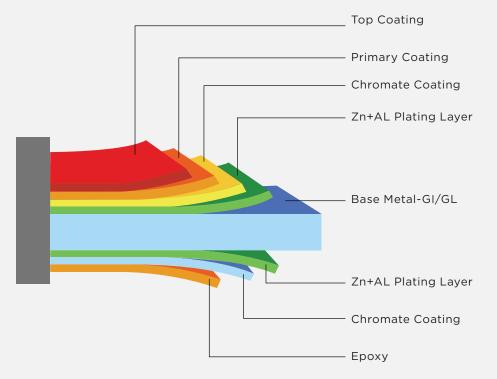

### WHY ALUMINUM IS A SMARTER CHOICE? ORALIUM ALUMINIUM ROOFING SHEETS VS. GI/GL ROOFING SHEETS

GI/GL **ATTRIBUTES** ORALIUM Yes No Rust proof for decades 40+ years Life span 5-10 Years No **Green metal** Yes 100% recyclable Yes No Eco-friendly Yes No Saves electricity by reflecting & Yes No discharging heat efficiently **Resale value** Up to 60% Nil Weight in comparison 1/3 of GI/GL Heavy Less load stress on building No Yes No of profiles/design options 80+ 10-15 Length customisation Yes No Wide range of colour options -Yes No metallic, texture, plain, mill-finish **PVDF & Super Durable Polyester (SDP)** Yes No - fade resistant & durable Various thickness range available No Yes Speciality alloy for coastal area Yes No (3004, 3105, Marine grade 5052) Lifetime base metal warranty Yes No Paint warranty Yes No

## ALUMINUM ROOFING Vs GI/GL SHEETS -BASIC DIFFERENCE

## **ALUMINUM ROOFING**

## **GI/GL SHEETS**