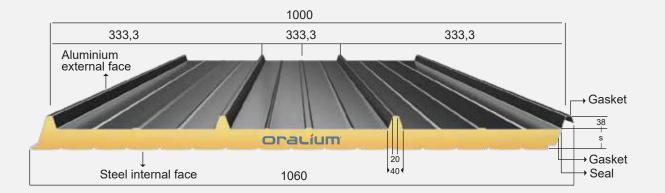

## ALUMINIUM INSULATED PANELS (PUF/PIR SANDWICH PANELS)

Oralium offers sandwich panels for both residential and industrial purposes. These high quality aluminium sandwich panels have high load bearing capacity, durability, excellent thermal and sound insulation.

| Panel dimension details sheet specifications                              | Panel Foam specifications                   |
|---------------------------------------------------------------------------|---------------------------------------------|
| Тор                                                                       | Average Density : 40 +/- 2 Kg/m3            |
| Pre-painted Aluminium Coil 0.50 mm thickness                              | Thermal Conductivity : 0.024-0.03 W/m deg.C |
| Top Coat : Polyester Primer: 5 um<br>: Super Durable Polymer Paint: 17 um | Temperature Range : -40-+ 80 deg.C          |
| Bottom                                                                    | Free from CFC                               |
| Prepainted Galvanized Sheet 0.30 mm thickness                             | Foam thickness : 30mm, 50mm                 |
| Back Coat : Epoxy : 5 um                                                  | Type of foam : Polyurethane Foam B2, B3 PIR |
| COLOUR SHADES Brick Red                                                   | Mahogany Brown Cool Grey                    |