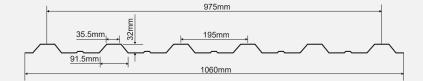

## PRODUCT PROFILE

A smart choice for industrial and commercial roofing, Oralium Strong is ideal for roofing of factories, godowns, warehouses etc. This profile provides tough and long-lasting protection, especially in harsh climatic conditions.

- Tough and durable
- Original 3105 grade aluminium alloy
- Corrosion resistant
- Fire resistant

Brick Red

Mahogany Brown

Cool Grey

| Parameters      | Dimensions      |
|-----------------|-----------------|
| Trough Depth    | 32 mm           |
| Pitch           | 195 mm          |
| Supplied width  | 1060 mm         |
| Covered width   | 975 mm          |
| Length          | Up to 7.4 metre |
| Thickness range | 0.50 - 0.91 mm  |