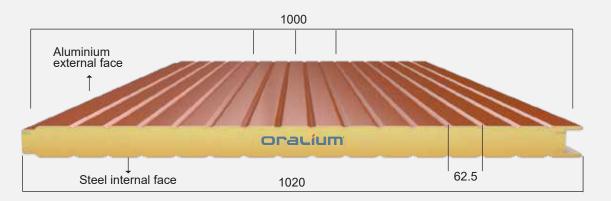

- Tough and durable
- Original 3105 grade aluminium alloy
- Corrosion resistant
- Fire resistant

Brick Red

Mahogany Brown

Cool Grey

| Parameters      | Dimensions      |
|-----------------|-----------------|
| Trough Depth    | 32 mm           |
| Pitch           | 195 mm          |
| Supplied width  | 1060 mm         |
| Covered width   | 975 mm          |
| Length          | Up to 7.4 metre |
| Thickness range | 0.50 - 0.91 mm  |

For advanced rigidity and durability in roofing, Oralium Tough is the right solution. Commonly used in large-scale applications

troughed roofs are simple and clear in shape. The design is equipped with static and dynamic load-bearing capacity and capillary grooves that ensure water tightness.