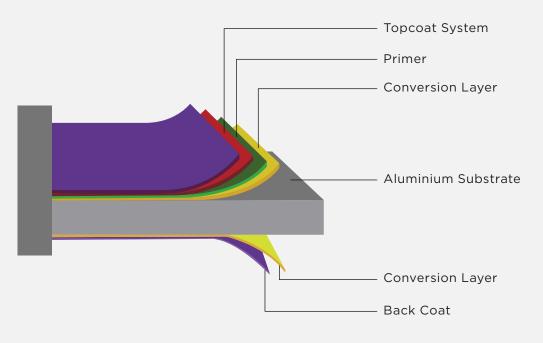

L **ATTRIBUTES** ORALIUM Yes No Rust proof for decades 40+ years Life span 5-10 Years No **Green metal** Yes 100% recyclable Yes No Eco-friendly Yes No Saves electricity by reflecting & Yes No discharging heat efficiently **Resale value** Up to 60% Nil Weight in comparison 1/3 of GI/GL Heavy Less load stress on building No Yes No of profiles/design options 80+ 10-15 Length customisation Yes No Wide range of colour options -Yes No metallic, texture, plain, mill-finish **PVDF & Super Durable Polyester (SDP)** Yes No - fade resistant & durable Various thickness range available No Yes Speciality alloy for coastal area Yes No (3004, 3105, Marine grade 5052) Lifetime base metal warranty Yes No Paint warranty Yes No

## ALUMINUM ROOFING Vs GI/GL SHEETS -BASIC DIFFERENCE

## **ALUMINUM ROOFING**



## **GI/GL SHEETS**



## CERTIFICATIONS



\* Declaration: Certificated By National Test House Govt. Of India

## HIGHLY SUITABLE FOR INDUSTRIAL APPLICATIONS

Much preferred worldwide for industrial roofing, aluminium reflects sunlight and resists heat efficiently, thus significantly reducing electricity costs to cool industrial interiors, besides enhancing productivity and efficiency of the labour force. Oralium has exclusive profiles to suit all industrial and commercial roofing needs. Aluminium being immensely recyclable, Oralium roofing sheets ensure up to 60% resale value at any point of time.

- Naturally resist corrosion
- Reduces power consumption
- Resists heat efficiently
- Keeps the interiors cool



## PRODUCT PROFILE





A smart choice for industrial and commercial roofing