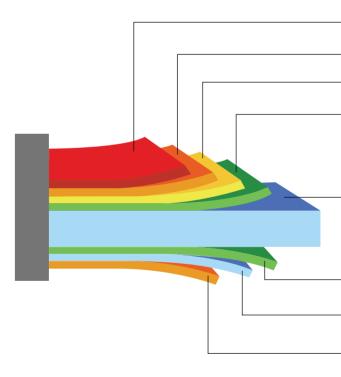

## PAINT TECHNOLOGY

## **PVDF** (Polyvinylidene fluoride)

Excellent gloss and color retention

Used on automobiles, home appliances Resistant to UV damage, and microbes and fungal growth

### **SDP** (Super Durable Polyester)

Excellent corrosion resistance because of its thicker organic coating Scratch resistance because of the presence of acrylic particles Deep colours as a result of a thicker top coat