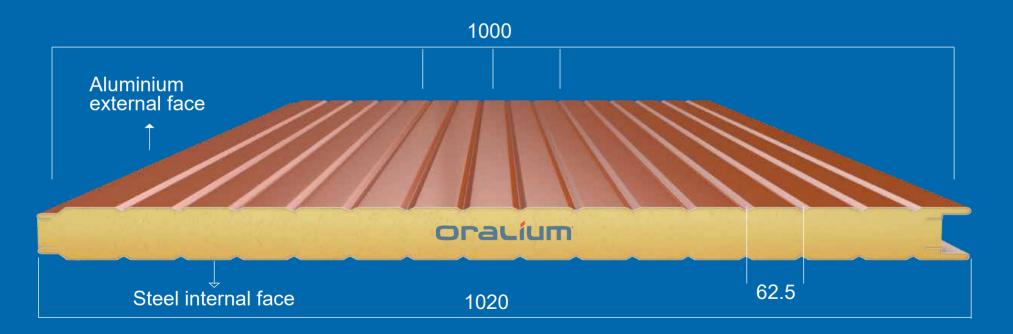

## ALUMINIUM INSULATED PANELS (puf/pir sandwich panels)

Oralium offers sandwich panels for both residential and industrial purposes. These high quality aluminium sandwich panels have high load bearing capacity, durability, excellent thermal and sound insulation.

| Тор                                                                               | Average D            | Density | : 40 +/- 2 Kg/m3                                  |
|-----------------------------------------------------------------------------------|----------------------|---------|---------------------------------------------------|
| Pre-painted Aluminium Coil 0,50 mm thickness<br>Top Coat : Polyester Primer: 5 um | Thermal Conductivity |         | vity : 0.024-0.03 W/m deg.C<br>e : -40-+ 80 deg.C |
| : Super Durable Polymer Paint: 17 um                                              |                      |         |                                                   |
| Bottom                                                                            | Free from            | CFC     |                                                   |
| Prepainted Galvanized Sheet 0.30 mm thickness                                     | Foam thic            | kness   | : 30mm, 50mm                                      |
| Back Coat : Epoxy : 5 um                                                          | Type of fo           | am      | : Polyurethane Foam B2, B3 PIF                    |
|                                                                                   |                      |         |                                                   |