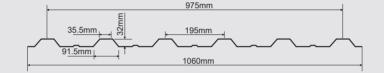

- Tough and durable
- Original 3105 grade aluminium alloy
- Corrosion resistant
- Fire resistant

| Parameters      | Dimensions      |
|-----------------|-----------------|
| Trough Depth    | 32 mm           |
| Pitch           | 195 mm          |
| Supplied width  | 1060 mm         |
| Covered width   | 975 mm          |
| Length          | Up to 7.4 metre |
| Thickness range | 0.50 - 0.91 mm  |