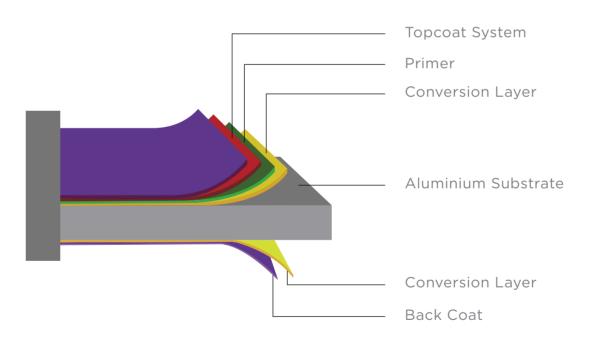

## PPAL Vs PPGL - BASIC DIFFERENCE

#### **ALUMINUM ROOFING**

#### **GI/GL SHEETS**

#### Top Coating Primary Coating Chromate Coating

Zn+AL Plating Layer

Base Metal-GI/GL

Zn+AL Plating Layer Chromate Coating

Ероху