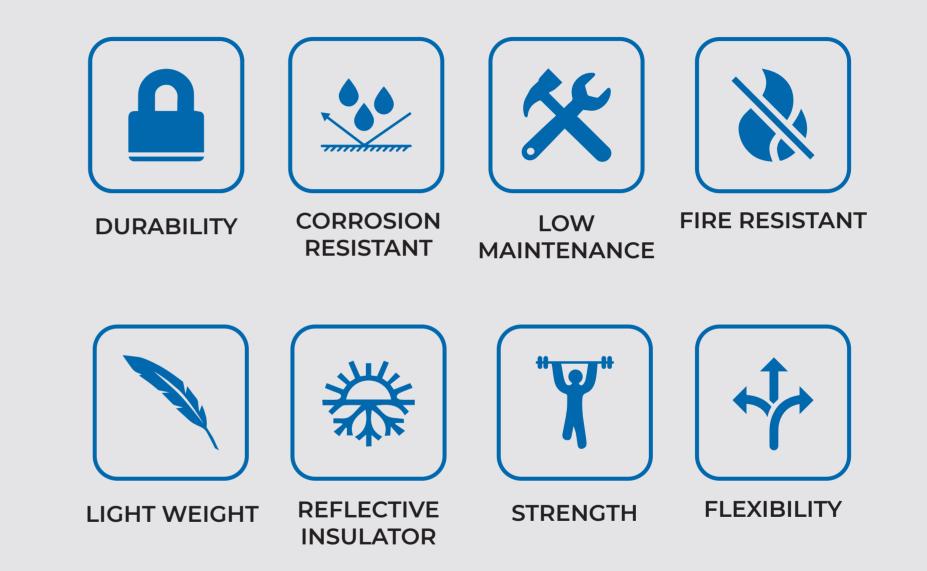

## THE FRONTRUNNER

Oralium has established itself as one of India's leading aluminium building materials brand. Among a spectrum of products the flagship brand is Oralium Premium Aluminium Roofing. Oralium offers the most attractive finishes and variety of choices of colours and textures in roofing. What makes Oralium roofing distinct is that it is made from high grade aluminium alloys like 3105 and 5052 which are best suited for roofing in Indian climatic conditions. Being lightweight, anti-rust, and heat-resistant, Oralium roofing has exceptional durability, besides providing up to 60% resale value. Oralium roofing sheets come in a variety of profiles that are ideal for residential and industrial roofing. While Oralium Grantile and Oralium Novatile are exclusive profiles for residential roofing, Oralium Strong is used for industrial roofing. Tough, durable, and anti-corrosive, Oralium roofing is long lasting and can withstand even the most hostile of climatic conditions. When it comes to metal roofing with aesthetic appeal and enduring quality, Oralium is one of the most sought-after brands.

# HIGHLY SUITABLE FOR INDUSTRIAL APPLICATIONS

Much preferred worldwide for industrial roofing, aluminium reflects sunlight and resists heat efficiently, thus significantly reducing electricity costs to cool industrial interiors, besides enhancing productivity and efficiency of the labour force. Oralium has exclusive profiles to suit all industrial and commercial roofing needs. Aluminium being immensely recyclable, Oralium roofing sheets ensure up to 60% resale value.

- Resists heat efficiently
- Naturally resist corrosion
- Keeps the interiors cool
  Reduces power consumption

#### STRESS-FREE LIVING

Oralium's marine grade 5052 specialty alloy is a great fit installation in coastal regions thanks to its extreme resistance to corrosion. We follow international standard 3000 series aluminium alloy.

- Tough and durable
- Original 3105 grade aluminium alloy
- Corrosion resistant
- Fire resistant

| Parameters      | Dimensions      |
|-----------------|-----------------|
| Trough Depth    | 32 mm           |
| Pitch           | 195 mm          |
| Supplied width  | 1060 mm         |
| Covered width   | 975 mm          |
| Length          | Up to 7.4 metre |
| Thickness range | 0.50 - 0.91 mm  |