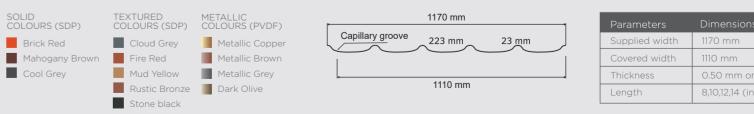

# TRENDSETTING EUROPEAN

Oralium Grantile - roofing profile features trendsetting European design. This residential roofing profile imparts impressive aesthetic elegance to your home exterior with its clean, non-punched seamless design. The overlaps get wrapped between the sheets, thus preventing leaks completely. Oralium Grantile comes in a choice of colours too.

| nc  | inne  |
|-----|-------|
| 113 | 10113 |
|     |       |

0.50 mm onwards

8,10,12,14 (in ft)

A smart choice for industrial and commercial roofing, Oralium Strong is ideal for roofing of factories, godowns, warehouses etc. This profile provides tough and long-lasting protection, especially in harsh climatic conditions.

- Tough and durable
- Original 3105 grade aluminium alloy
- Corrosion resistant
- Fire resistant

| Parameters      | Dimensions      |
|-----------------|-----------------|
| Trough Depth    | 32 mm           |
| Pitch           | 195 mm          |
| Supplied width  | 1060 mm         |
| Covered width   | 975 mm          |
| Length          | Up to 7.4 metre |
| Thickness range | 0.50 - 0.91 mm  |