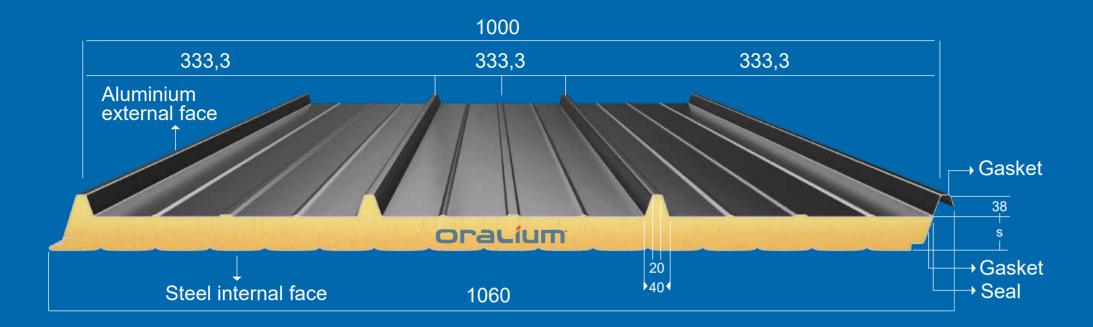

## ALUMINIUM INSULATED PANELS (puf/pir sandwich panels)

Oralium offers sandwich panels for both residential and industrial purposes. These high quality aluminium sandwich panels have high load bearing capacity, durability, excellent thermal and sound insulation.

| Тор                                                                               | Average D            | Density | : 40 +/- 2 Kg/m3                                  |
|-----------------------------------------------------------------------------------|----------------------|---------|---------------------------------------------------|
| Pre-painted Aluminium Coil 0,50 mm thickness<br>Top Coat : Polyester Primer: 5 um | Thermal Conductivity |         | vity : 0.024-0.03 W/m deg.C<br>e : -40-+ 80 deg.C |
| : Super Durable Polymer Paint: 17 um                                              |                      |         |                                                   |
| Bottom                                                                            | Free from            | CFC     |                                                   |
| Prepainted Galvanized Sheet 0.30 mm thickness                                     | Foam thic            | kness   | : 30mm, 50mm                                      |
| Back Coat : Epoxy : 5 um                                                          | Type of fo           | am      | : Polyurethane Foam B2, B3 PIF                    |
|                                                                                   |                      |         |                                                   |