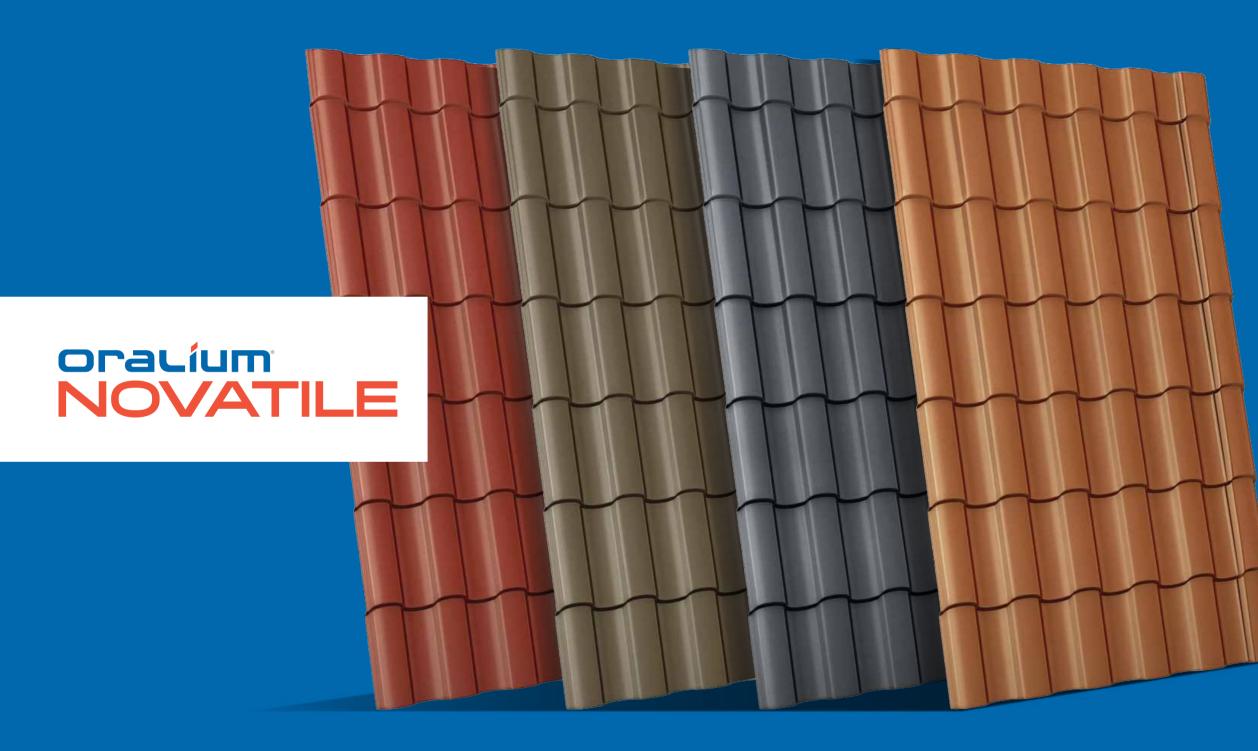

## EXCLUSIVE ITALIAN DESIGN-FOR THE **FIRST TIME IN INDIA**, IN HOME ROOFING.

Oralium, in line with its innovations in the roofing sector, presents Novatile, the new residential roofing profile featuring exclusive Italian design in a range of attractive colours and textures to match the aesthetics of contemporary homes. Novatile is crafted from superior grade aluminium alloy - 3004 for metallic finish and 3105 for textured finish.