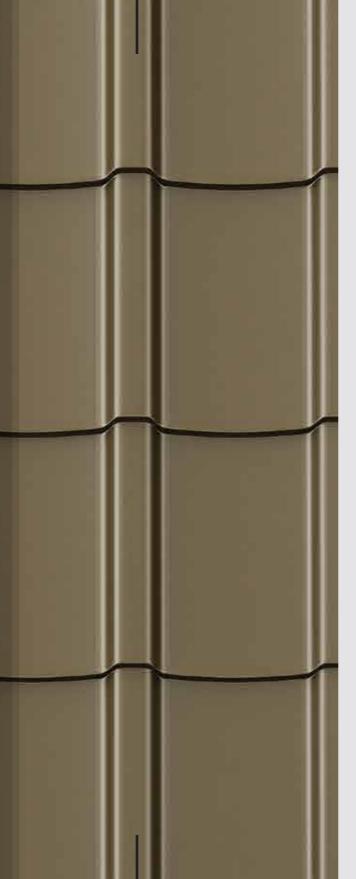

### oralíum GRANTILE

# TRENDSETTING EUROPEAN

Oralium Grantile - roofing profile features trendsetting European design. This residential roofing profile imparts impressive aesthetic elegance to your home exterior with its clean, non-punched seamless design. The overlaps get wrapped between the sheets, thus preventing leaks completely. Oralium Grantile comes in a choice of colours too.