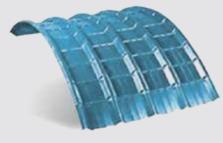

#### CRIMP

Made of high-quality material. Available in various sizes to install at the corners of the roof

BARGE CAP

Barge capping provides an attractive finish and water-tight seal on roof ends

CURVE

Customizable curved roof that suits big structures, homes, cottages and even garages