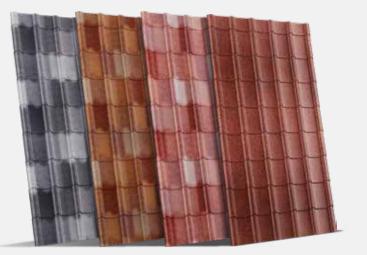

## TRENDSETTING EUROPEAN DESIGN

Oralium Grantile - roofing profile features trendsetting European design. This residential roofing profile imparts impressive aesthetic elegance to your home exterior with its clean, non-punched seamless design. The overlaps get wrapped between the sheets, thus preventing leaks completely. Oralium Grantile comes in a choice of colours too.

#### SOLID COLOURS

Brick RedMahogany BrownCool Grey