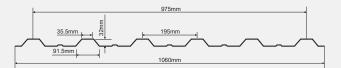

A smart choice for industrial and commercial roofing, Oralium Strong is ideal for roofing of factories, godowns, warehouses etc. This profile provides tough and long-lasting protection, especially in harsh climatic conditions.

- Tough and durable
- Original 3105 grade aluminium alloy
- Corrosion resistant
- Fire resistant

| Parameters      | Dimensions      |  |
|-----------------|-----------------|--|
| Trough Depth    | 32 mm           |  |
| Pitch           | 195 mm          |  |
| Supplied width  | 1060 mm         |  |
| Covered width   | 975 mm          |  |
| Length          | Up to 7.4 metre |  |
| Thickness range | 0.50 - 0.91 mm  |  |