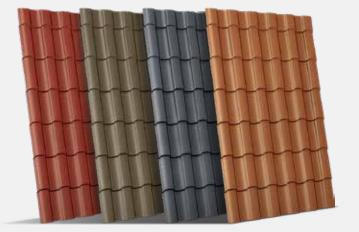

## oracíum NOVATILE

Oralium, in line with its innovations in the roofing sector, presents Novatile, the new residential roofing profile featuring exclusive Italian design in a range of attractive colours and textures to match the aesthetics of contemporary homes. Novatile is crafted from superior grade aluminium alloy - 3004 for metallic finish and 3105 for textured finish.

#### COLOUR SHADES

Brick Red
Mahogany Brown
Cool Grey

For advanced rigidity and durability in roofing, Oralium Tough is the right solution. Commonly used in large-scale applications troughed roofs are simple and clear in shape. The design is equipped with static and dynamic load-bearing capacity and capillary grooves that ensure water tightness.