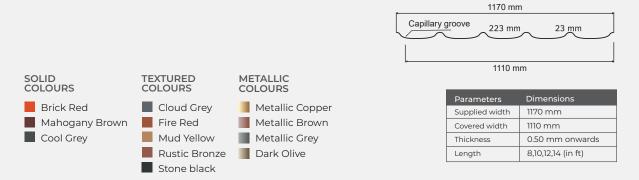

#### COLOUR SHADES

Brick Red
Mahogany Brown
Cool Grey

For advanced rigidity and durability in roofing, Oralium Tough is the right solution. Commonly used in large-scale applications troughed roofs are simple and clear in shape. The design is equipped with static and dynamic load-bearing capacity and capillary grooves that ensure water tightness.

| Parameters      | Dimensions                     |
|-----------------|--------------------------------|
| Trough Depth    | 38 mm                          |
| Pitch           | 125 mm                         |
| Supplied width  | 920 mm                         |
| Covered width   | 875 mm                         |
| Length          | Customised / as per requirment |
| Thickness range | 0.38 to 0.91 mm                |

\*Bare Aluminium sheets & Color customization are available. A minimum quantity is required for non-regular colors. \*Product availability and profile may vary by location.