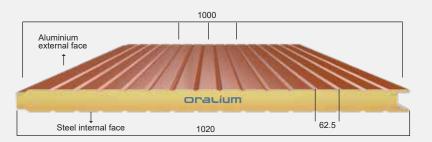

## ALUMINIUM PUF/PIR INSULATED PANELS (SANDWICH PANELS)

Oralium offers sandwich panels for both residential and industrial purposes. These high quality aluminium sandwich panels have high load bearing capacity, durability, excellent thermal and sound insulation.

| Panel dimension details sheet specifications                                      | Panel Foam specifications                   |                        |
|-----------------------------------------------------------------------------------|---------------------------------------------|------------------------|
| Тор                                                                               | Average Density : 40 +/- 2 Kg/m3            | COLOUR<br>SHADES       |
| Pre-painted Aluminium Coil 0.50 mm thickness<br>Top Coat : Polyester Primer: 5 um | Thermal Conductivity : 0.024-0.03 W/m deg.C | SHADES                 |
| : Super Durable Polymer Paint: 17 um                                              | Temperature Range : -40-+ 80 deg.C          | Brick Red              |
| Bottom                                                                            | Free from CFC                               | Mala a state / Destrue |
| Prepainted Galvanized Sheet 0.30 mm thickness<br>Back Coat : Epoxy : 5 um         | Foam thickness : 30mm, 50mm                 | Mahogany Brown         |
|                                                                                   | Type of foam : Polyurethane Foam B2, B3 PIR | Cool Grey              |