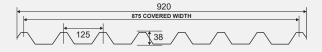

#### COLOUR SHADES

Brick Red
Mahogany Brown
Cool Grey

For advanced rigidity and durability in roofing, Oralium Tough is the right solution. Commonly used in large-scale applications troughed roofs are simple and clear in shape. The design is equipped with static and dynamic load-bearing capacity and capillary grooves that ensure water tightness.

| Parameters      | Dimensions                     |
|-----------------|--------------------------------|
| Trough Depth    | 38 mm                          |
| Pitch           | 125 mm                         |
| Supplied width  | 920 mm                         |
| Covered width   | 875 mm                         |
| Length          | Customised / as per requirment |
| Thickness range | 0.38 to 0.91 mm                |