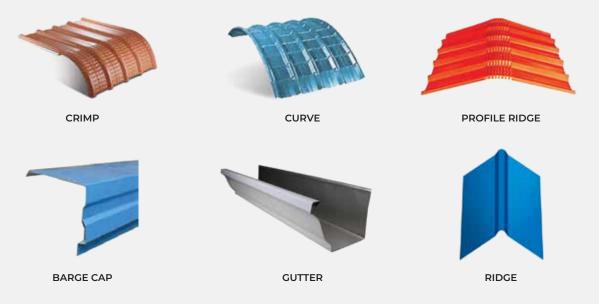

## ALUMINIUM RIDGES

Oralium Capz aluminium ridges are of the finest quality, providing all-weather protection and extra strength. They come in multiple widths so as to suit all requirements.