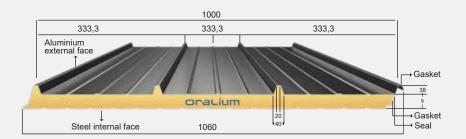

## ALUMINIUM PUF/PIR INSULATED PANELS (SANDWICH PANELS)

Oralium offers sandwich panels for both residential and industrial purposes. These high quality aluminium sandwich panels have high load bearing capacity, durability, excellent thermal and sound insulation.

| Panel dimension details sheet specifications                                      | Panel Foam specifications                   |                        |
|-----------------------------------------------------------------------------------|---------------------------------------------|------------------------|
| Тор                                                                               | Average Density : 40 +/- 2 Kg/m3            | COLOUR<br>SHADES       |
| Pre-painted Aluminium Coil 0.50 mm thickness<br>Top Coat : Polyester Primer: 5 um | Thermal Conductivity : 0.024-0.03 W/m deg.C | SHADES                 |
| : Super Durable Polymer Paint: 17 um                                              | Temperature Range : -40-+ 80 deg.C          | Brick Red              |
| Bottom                                                                            | Free from CFC                               | Mala a state / Destrue |
| Prepainted Galvanized Sheet 0.30 mm thickness<br>Back Coat : Epoxy : 5 um         | Foam thickness : 30mm, 50mm                 | Mahogany Brown         |
|                                                                                   | Type of foam : Polyurethane Foam B2, B3 PIR | Cool Grey              |