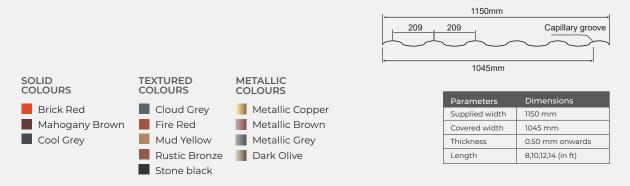

- Tough and durable
- Original 3105 grade aluminium alloy
- Corrosion resistant
- Fire resistant

| Parameters      | Dimensions      |  |
|-----------------|-----------------|--|
| Trough Depth    | 32 mm           |  |
| Pitch           | 195 mm          |  |
| Supplied width  | 1060 mm         |  |
| Covered width   | 975 mm          |  |
| Length          | Up to 7.4 metre |  |
| Thickness range | 0.50 - 0.91 mm  |  |

#### COLOUR SHADES

Brick Red
Mahogany Brown
Cool Grey

For advanced rigidity and durability in roofing, Oralium Tough is the right solution. Commonly used in large-scale applications troughed roofs are simple and clear in shape. The design is equipped with static and dynamic load-bearing capacity and capillary grooves that ensure water tightness.