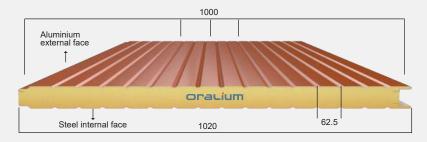

| Parameters     | Dimensions               |
|----------------|--------------------------|
| Supplied width | 1150 mm                  |
| Covered width  | 1045 mm                  |
| Thickness      | 0.50 mm onwards          |
| Length         | 8,10,12,14,16,18 (in ft) |

| Parameters     | Dimensions               |
|----------------|--------------------------|
| Supplied width | 1170 mm                  |
| Covered width  | 1110 mm                  |
| Thickness      | 0.50 mm onwards          |
| Length         | 8,10,12,14,16,18 (in ft) |