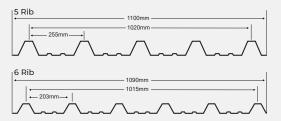

| Parameters      | Dimensions (5 Rib) | Dimensions (6 Rib) |
|-----------------|--------------------|--------------------|
| Supplied Width  | 1100 mm            | 1090 mm            |
| Covered Width   | 1020 mm            | 1015 mm            |
| Length          | Up to 7.4 metre    | Up to 7.4 metre    |
| Thickness Range | 0.40 - 0.91 mm     | 0.40 - 0.91 mm     |