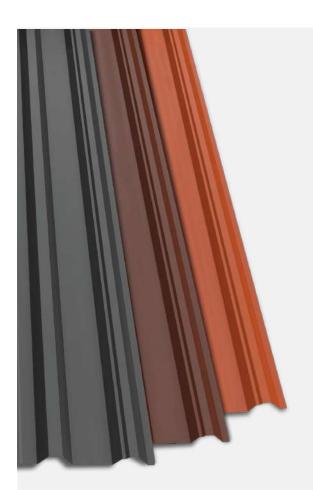

# HIGHLY SUITABLE FOR INDUSTRIAL APPLICATIONS

Much preferred worldwide for industrial roofing, aluminium reflects sunlight and resists heat efficiently, thus significantly reducing electricity costs to cool industrial interiors, besides enhancing productivity and efficiency of the labour force. Oralium has exclusive profiles to suit all industrial and commercial roofing needs. Aluminium being immensely recyclable, Oralium roofing sheets ensure up to 60% resale value at any point of time.

A smart choice for industrial and commercial roofing, Oralium Strong is ideal for roofing of factories, godowns, warehouses etc. This profile provides tough and long-lasting protection, especially in harsh climatic conditions.

Deep Sea Blue

Best suited for large industrial sheds and so on, Oralium Wide profile ensures maximum width of coverage. It is lightweight and easy to install. Besides, it can be cut to length to suit any requirements.