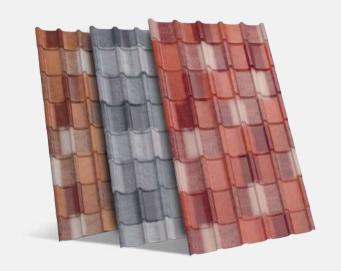

# PROVIDING AESTHETIC APPEAL TO RESIDENTIAL ROOFING

Oralium offers two world-class exclusive profiles for residential roofing - Oralium Grantile and Oralium Novatile. Besides resisting heat and effectively preventing leakage, these impart an aesthetic appeal, coming in a range of attractive colours and textures.

# EXCLUSIVE ITALIAN DESIGN FOR THE FIRST TIME IN INDIA, IN HOME ROOFING

Oralium, in line with its innovations in the roofing sector, presents Novatile, the new residential roofing profile featuring exclusive Italian design in a range of attractive colours and textures to match the aesthetics of contemporary homes. Novatile is crafted from superior grade aluminium alloy - 3004 for metallic finish and 3105 for textured finish.

# TRENDSETTING EUROPEAN DESIGN

Oralium Grantile - roofing profile features trendsetting European design. This residential roofing profile imparts impressive aesthetic elegance to your home exterior with its clean, non-punched seamless design. The overlaps get wrapped between the sheets, thus preventing leaks completely. Oralium Grantile comes in a choice of colours too.