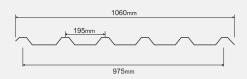

- ◆ Tough and durable
- ♦ Original 3105 grade aluminium alloy
- ◆ Corrosion resistant
- ◆ Fire resistant

| Parameters      | Dimensions      |
|-----------------|-----------------|
| Supplied width  | 1060 mm         |
| Covered width   | 975 mm          |
| Length          | Up to 7.4 metre |
| Thickness range | 0.40 - 0.91 mm  |