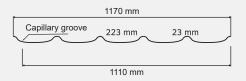

# TRENDSETTING EUROPEAN DESIGN

Oralium Grantile - roofing profile features trendsetting European design. This residential roofing profile imparts impressive aesthetic elegance to your home exterior with its clean, non-punched seamless design. The overlaps get wrapped between the sheets, thus preventing leaks completely. Oralium Grantile comes in a choice of colours too.

| Parameters     | Dimensions               |
|----------------|--------------------------|
| Supplied width | 1170 mm                  |
| Covered width  | 1110 mm                  |
| Thickness      | 0.50 mm onwards          |
| Length         | 8,10,12,14,16,18 (in ft) |