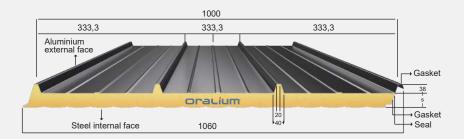

- ◆ Tough and durable
- ♦ Original 3105 grade aluminium alloy
- ◆ Corrosion resistant
- ◆ Fire resistant

| Parameters      | Dimensions      |
|-----------------|-----------------|
| Supplied width  | 1060 mm         |
| Covered width   | 975 mm          |
| Length          | Up to 7.4 metre |
| Thickness range | 0.40 - 0.91 mm  |