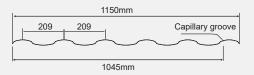

| Parameters     | Dimensions               |
|----------------|--------------------------|
| Supplied width | 1150 mm                  |
| Covered width  | 1045 mm                  |
| Thickness      | 0.50 mm onwards          |
| Length         | 8,10,12,14,16,18 (in ft) |